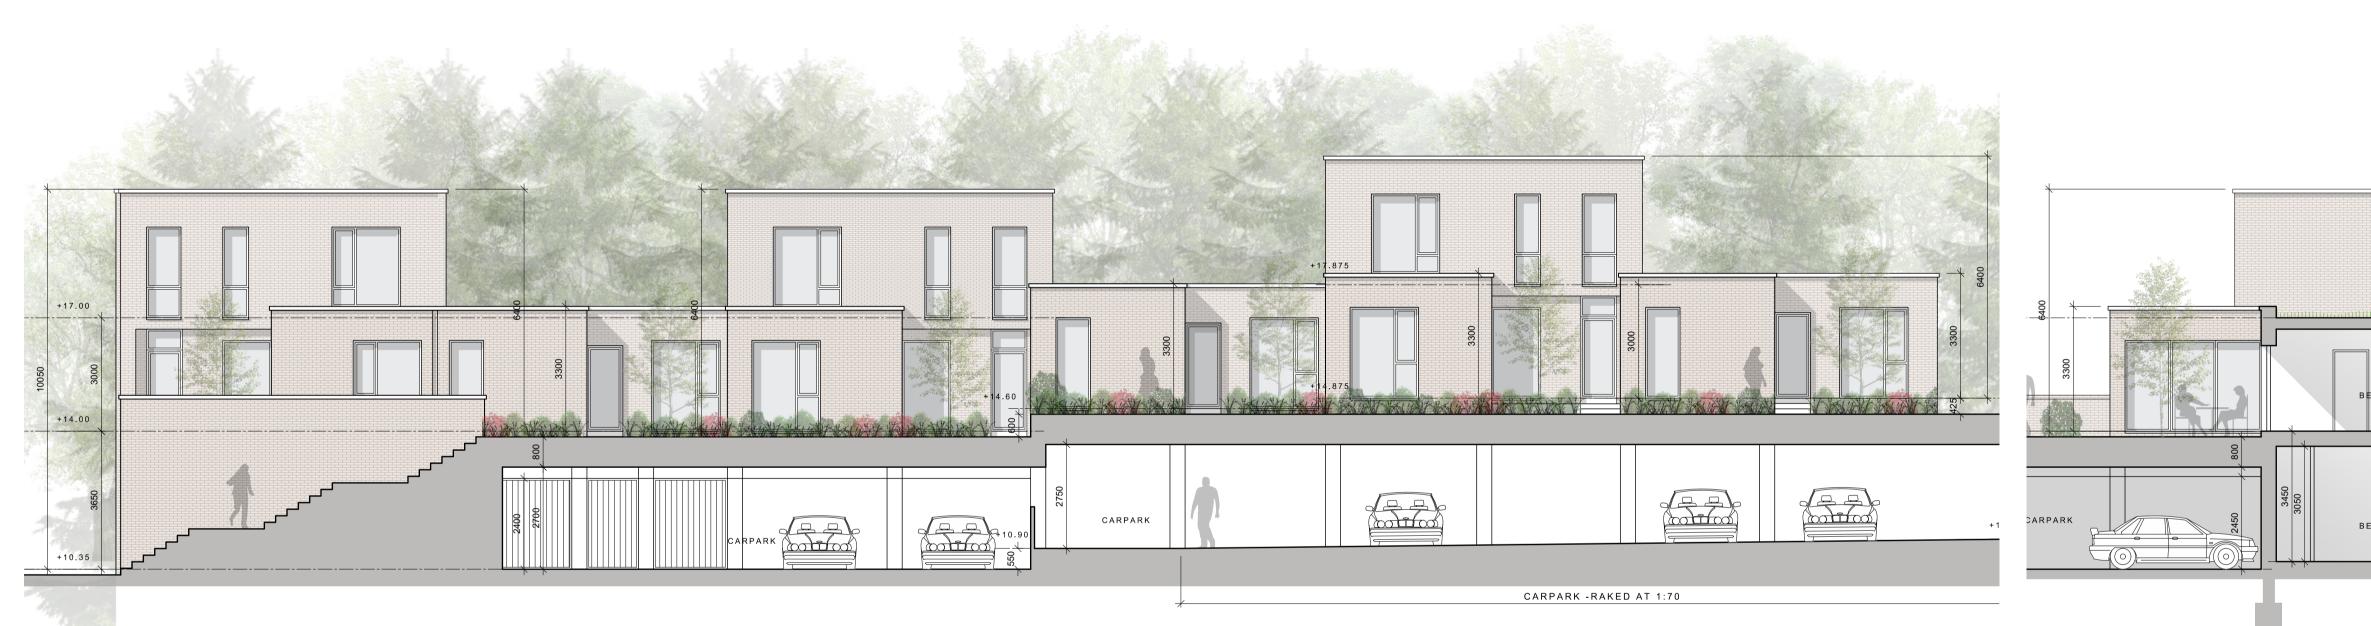

DUPLEX APARTMENT BLOCK 2B: EAST FACING ELEVATION SCALE: 1:100



DUPLEX APARTMENT BLOCK 2B: WEST FACING ELEVATION SCALE: 1:100 EXISTING MATURE PLANTING BEYOND SHOWN INDICATIVELY (TREE LINE 1: 13000- 15000MM TALL SEE ARBORIST'S REPORT FOR DETAILS)





DUPLEX APARTMENT BLOCK 2B: SOUTH FACING ELEVATION/ SECTION D3 -D3 SCALE: 1:100



DUPLEX APARTMENT BLOCK 2B: SECTION D2 -D2 SCALE: 1:100



Gutters/downpipes: Internal outlets

light in leaf

design

Doors: Powder coated aluminium or similar door with fanlight and/or sidelight and/or glazed

Foundations: Refer to structural engineer's report for further details on structure/foundation



| revisions                | date inls                                      |
|--------------------------|------------------------------------------------|
| description<br>Auburn    | drawing<br>1<br>cad ref.