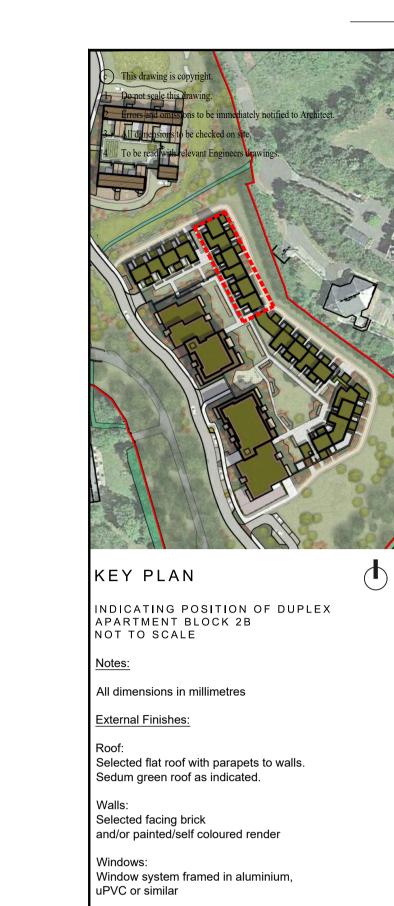

DUPLEX APARTMENT BLOCK 2B: EAST FACING ELEVATION SCALE: 1:100

DUPLEX APARTMENT BLOCK 2B: WEST FACING ELEVATION SCALE: 1:100 EXISTING MATURE PLANTING BEYOND SHOWN INDICATIVELY (TREE LINE 1: 13000- 15000MM TALL SEE ARBORIST'S REPORT FOR DETAILS)