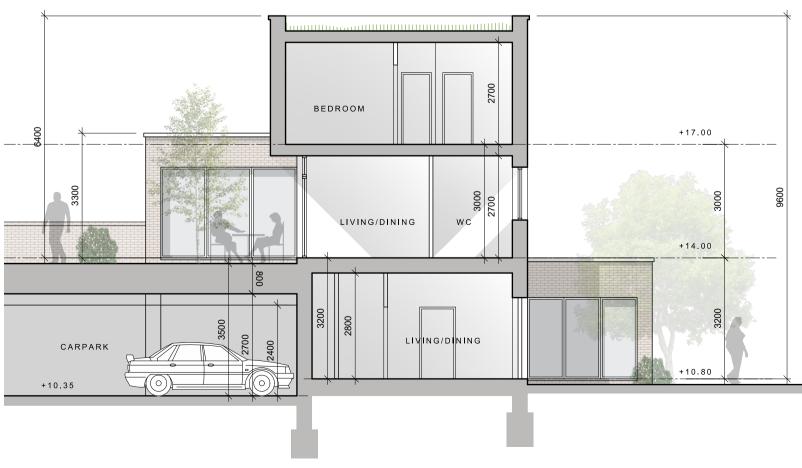

DUPLEX APARTMENT BLOCK 2B: SOUTH FACING ELEVATION/ SECTION D3 -D3 SCALE: 1:100

DUPLEX APARTMENT BLOCK 2B: SECTION D2 -D2 SCALE: 1:100

Gutters/downpipes: Internal outlets

light in leaf

design

Doors: Powder coated aluminium or similar door with fanlight and/or sidelight and/or glazed