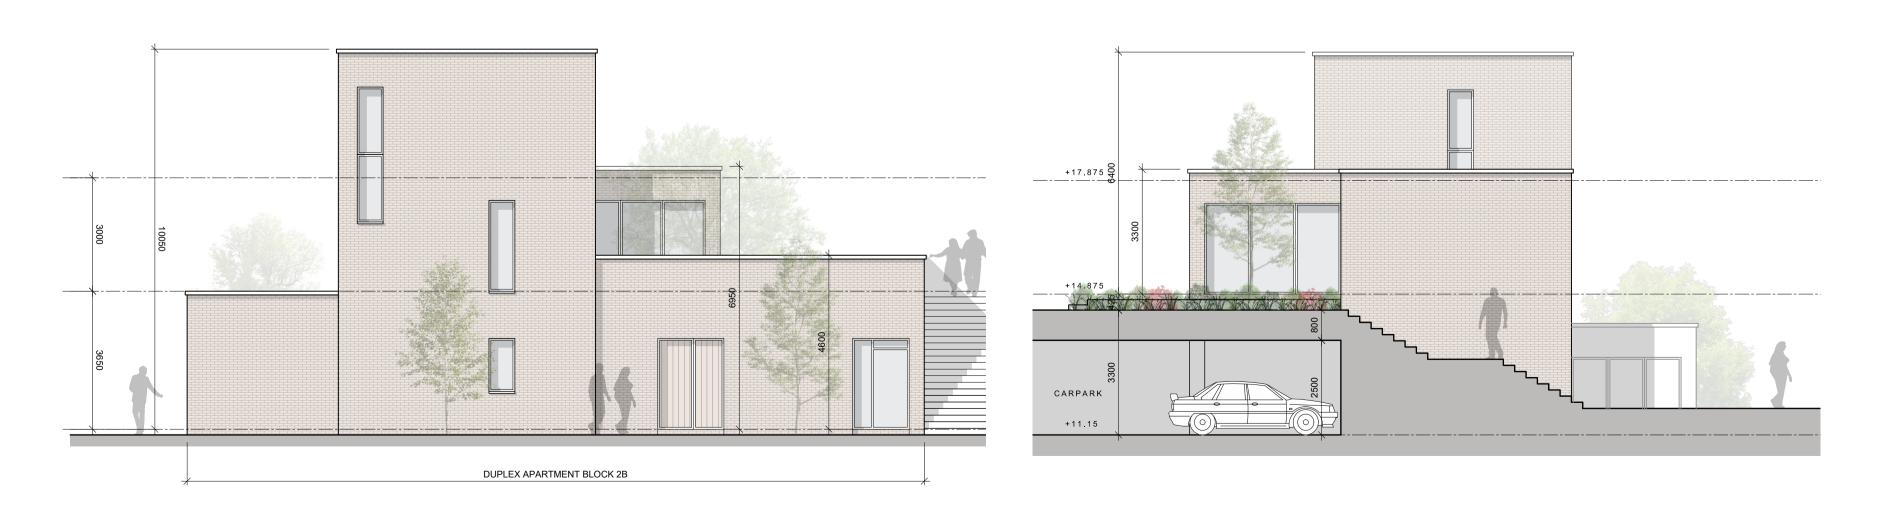

DUPLEX APARTMENT BLOCK 2B: EAST FACING ELEVATION SCALE: 1:100

DUPLEX APARTMENT BLOCK 2B: WEST FACING ELEVATION SCALE: 1:100 EXISTING MATURE PLANTING BEYOND SHOWN INDICATIVELY (TREE LINE 1: 13000- 15000MM TALL SEE ARBORIST'S REPORT FOR DETAILS)