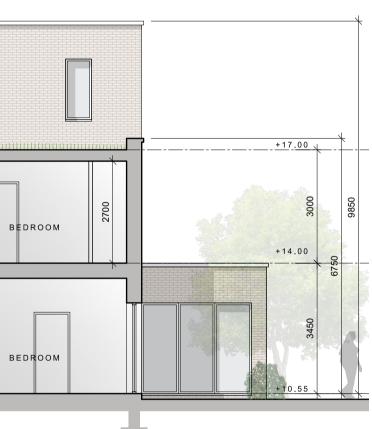

DUPLEX APARTMENT BLOCK 2B: SOUTH FACING ELEVATION/ SECTION D3 -D3 SCALE: 1:100

DUPLEX APARTMENT BLOCK 2B: SECTION D2 -D2 SCALE: 1:100

Gutters/downpipes: Internal outlets

light in leaf

design

Doors: Powder coated aluminium or similar door with fanlight and/or sidelight and/or glazed