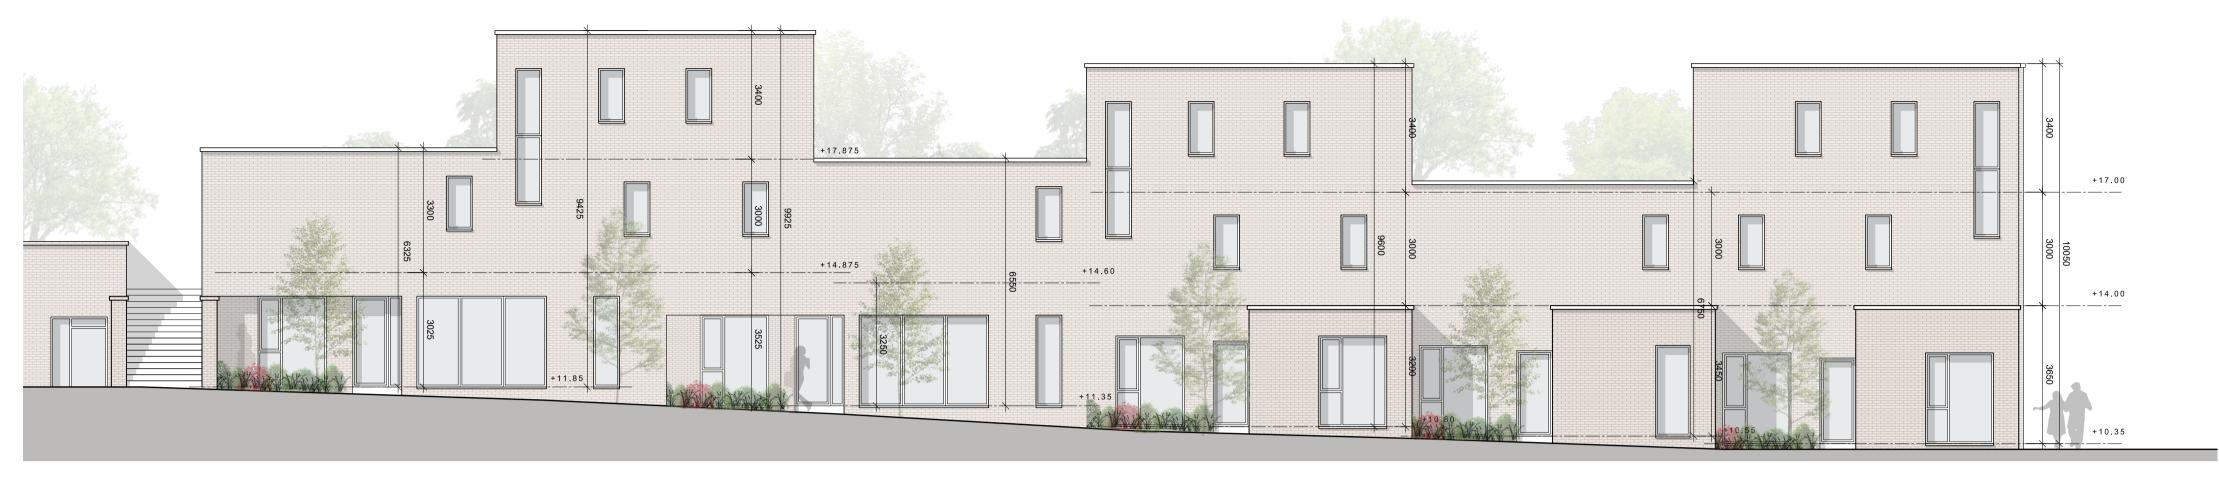

DUPLEX APARTMENT BLOCK 2B: EAST FACING ELEVATION SCALE: 1:100



DUPLEX APARTMENT BLOCK 2B: WEST FACING ELEVATION SCALE: 1:100 EXISTING MATURE PLANTING BEYOND SHOWN INDICATIVELY (TREE LINE 1: 13000- 15000MM TALL SEE ARBORIST'S REPORT FOR DETAILS)





DUPLEX APARTMENT BLOCK 2B: SOUTH FACING ELEVATION/ SECTION D3 -D3 SCALE: 1:100



DUPLEX APARTMENT BLOCK 2B: SECTION D2 -D2 SCALE: 1:100



Gutters/downpipes: Internal outlets

light in leaf

design

Doors: Powder coated aluminium or similar door with fanlight and/or sidelight and/or glazed

Foundations: Refer to structural engineer's report for further details on structure/foundation



| revisions                | date inls                                      |
|--------------------------|------------------------------------------------|